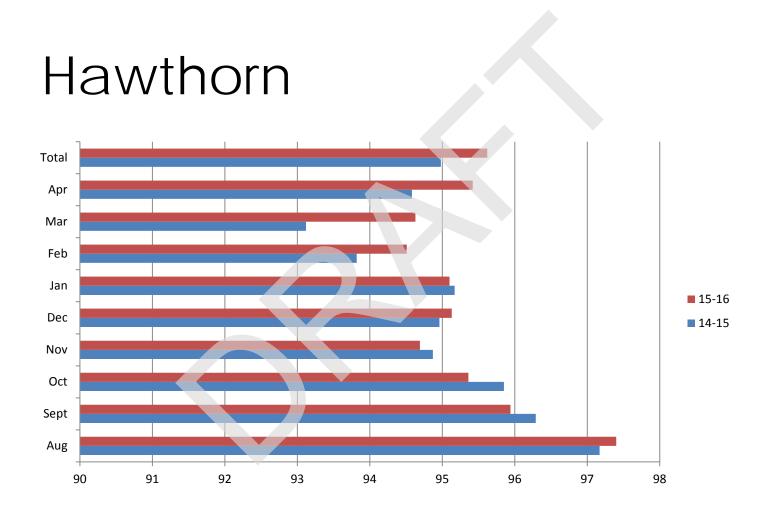

### District Attendance

May 2015



















#### Attendance Expectations DESE

# 90% of Missouri students attend school 90% of the time.

#### Attendance Expectations National

Students should attend school 90% of the time. Students who miss 10% or more of school are chronically truant.

#### Camdenton R-III Attendance Committee Goals

- 1. One consistent K-12 Attendance Procedure
- 2. Streamline attendance codes into two categories: Verified and Unverified
- 3. Implement a high school attendance process
- 4. Inform and train district staff
- 5. Communicate new procedure with parents and community

## Thank you for your support!