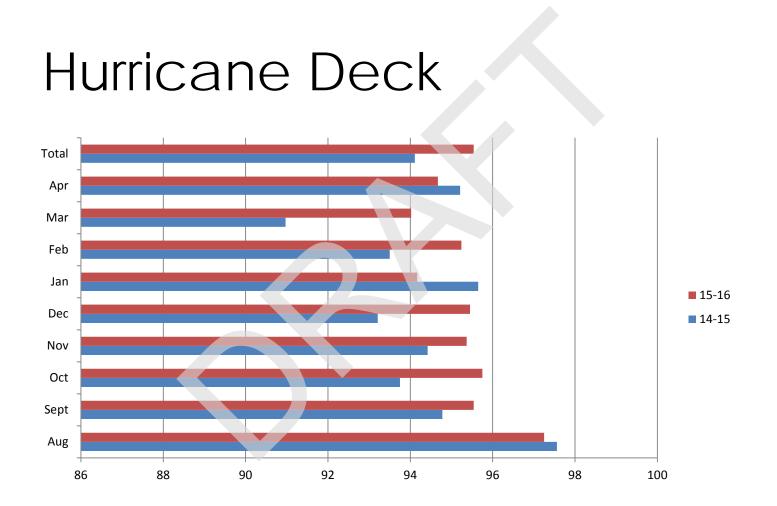

### District Attendance

May 2015



















#### Attendance Expectations DESE

# 90% of Missouri students attend school 90% of the time.

#### Attendance Expectations National

Students should attend school 90% of the time. Students who miss 10% or more of school are chronically truant.

#### Camdenton R-III Attendance Committee Goals

- 1. One consistent K-12 Attendance Procedure
- 2. Streamline attendance codes into two categories: Verified and Unverified
- 3. Implement a high school attendance process
- 4. Inform and train district staff
- 5. Communicate new procedure with parents and community

## Thank you for your support!