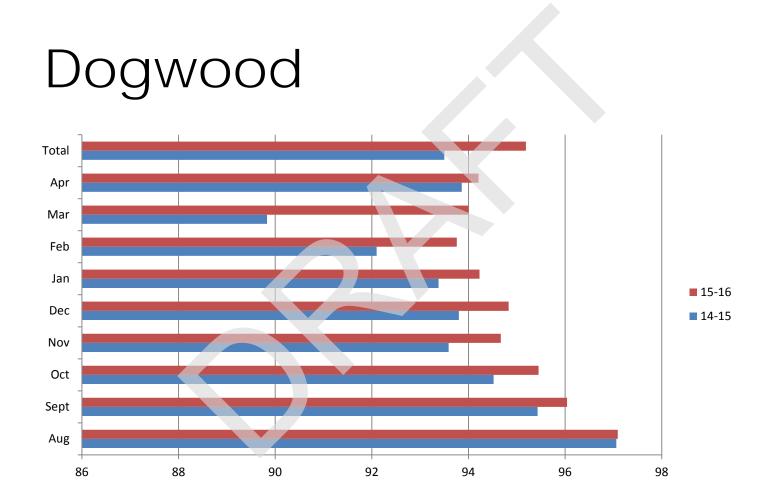

### District Attendance

May 2015



















#### Attendance Expectations DESE

# 90% of Missouri students attend school 90% of the time.

#### Attendance Expectations National

Students should attend school 90% of the time. Students who miss 10% or more of school are chronically truant.

#### Camdenton R-III Attendance Committee Goals

- 1. One consistent K-12 Attendance Procedure
- 2. Streamline attendance codes into two categories: Verified and Unverified
- 3. Implement a high school attendance process
- 4. Inform and train district staff
- 5. Communicate new procedure with parents and community

## Thank you for your support!