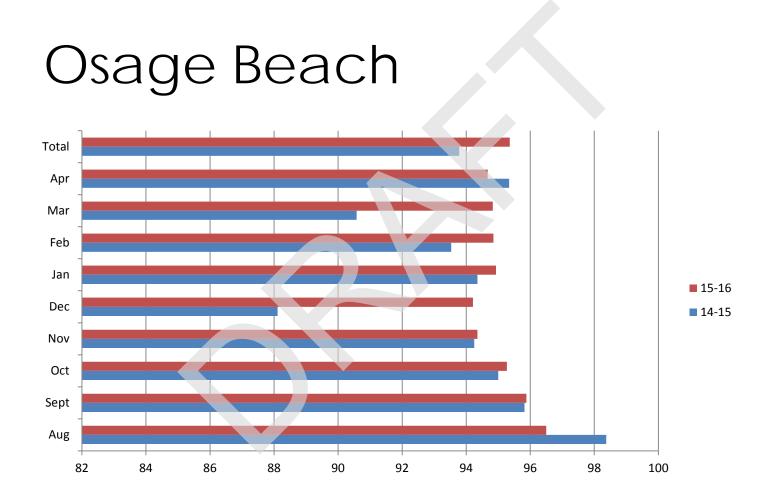

### District Attendance

May 2015



















#### Attendance Expectations DESE

# 90% of Missouri students attend school 90% of the time.

#### Attendance Expectations National

Students should attend school 90% of the time. Students who miss 10% or more of school are chronically truant.

#### Camdenton R-III Attendance Committee Goals

- 1. One consistent K-12 Attendance Procedure
- 2. Streamline attendance codes into two categories: Verified and Unverified
- 3. Implement a high school attendance process
- 4. Inform and train district staff
- 5. Communicate new procedure with parents and community

## Thank you for your support!