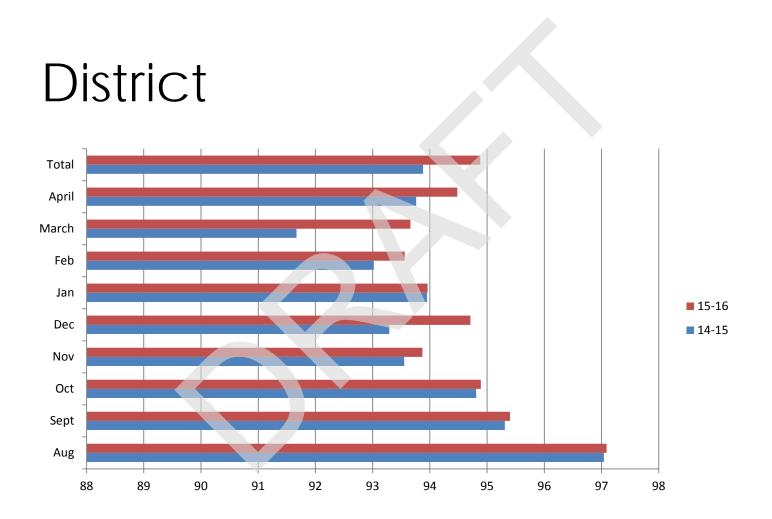

### District Attendance

May 2015



















#### Attendance Expectations DESE

# 90% of Missouri students attend school 90% of the time.

#### Attendance Expectations National

Students should attend school 90% of the time. Students who miss 10% or more of school are chronically truant.

#### Camdenton R-III Attendance Committee Goals

- 1. One consistent K-12 Attendance Procedure
- 2. Streamline attendance codes into two categories: Verified and Unverified
- 3. Implement a high school attendance process
- 4. Inform and train district staff
- 5. Communicate new procedure with parents and community

## Thank you for your support!