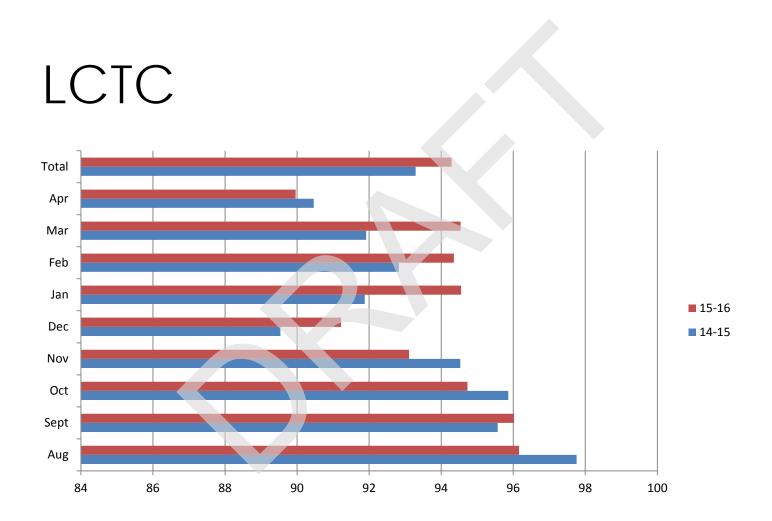

# 90% of Missouri students attend school 90% of the time.

#### Attendance Expectations National

Students should attend school 90% of the time. Students who miss 10% or more of school are chronically truant.