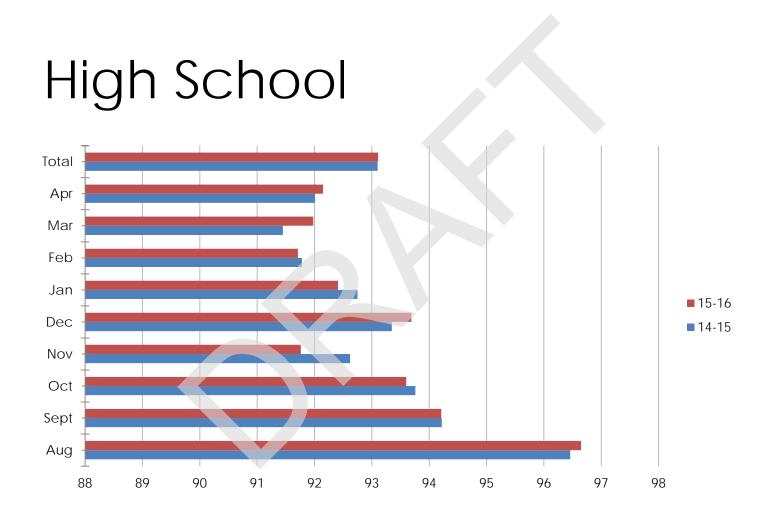

### District Attendance

May 2015



















#### Attendance Expectations DESE

# 90% of Missouri students attend school 90% of the time.

#### Attendance Expectations National

Students should attend school 90% of the time. Students who miss 10% or more of school are chronically truant.

#### Camdenton R-III Attendance Committee Goals

- 1. One consistent K-12 Attendance Procedure
- 2. Streamline attendance codes into two categories: Verified and Unverified
- 3. Implement a high school attendance process
- 4. Inform and train district staff
- 5. Communicate new procedure with parents and community

## Thank you for your support!