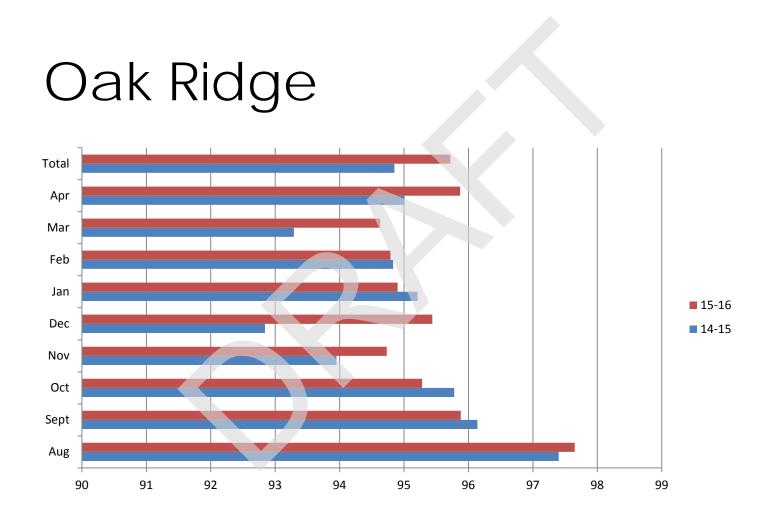

### District Attendance

May 2015



















#### Attendance Expectations DESE

# 90% of Missouri students attend school 90% of the time.

#### Attendance Expectations National

Students should attend school 90% of the time. Students who miss 10% or more of school are chronically truant.

#### Camdenton R-III Attendance Committee Goals

- 1. One consistent K-12 Attendance Procedure
- 2. Streamline attendance codes into two categories: Verified and Unverified
- 3. Implement a high school attendance process
- 4. Inform and train district staff
- 5. Communicate new procedure with parents and community

## Thank you for your support!