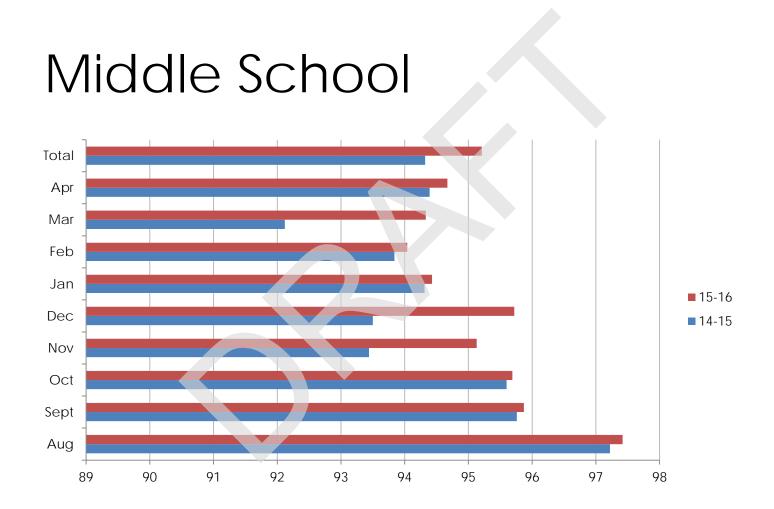

### District Attendance

May 2015



















#### Attendance Expectations DESE

# 90% of Missouri students attend school 90% of the time.

#### Attendance Expectations National

Students should attend school 90% of the time. Students who miss 10% or more of school are chronically truant.

#### Camdenton R-III Attendance Committee Goals

- 1. One consistent K-12 Attendance Procedure
- 2. Streamline attendance codes into two categories: Verified and Unverified
- 3. Implement a high school attendance process
- 4. Inform and train district staff
- 5. Communicate new procedure with parents and community

## Thank you for your support!